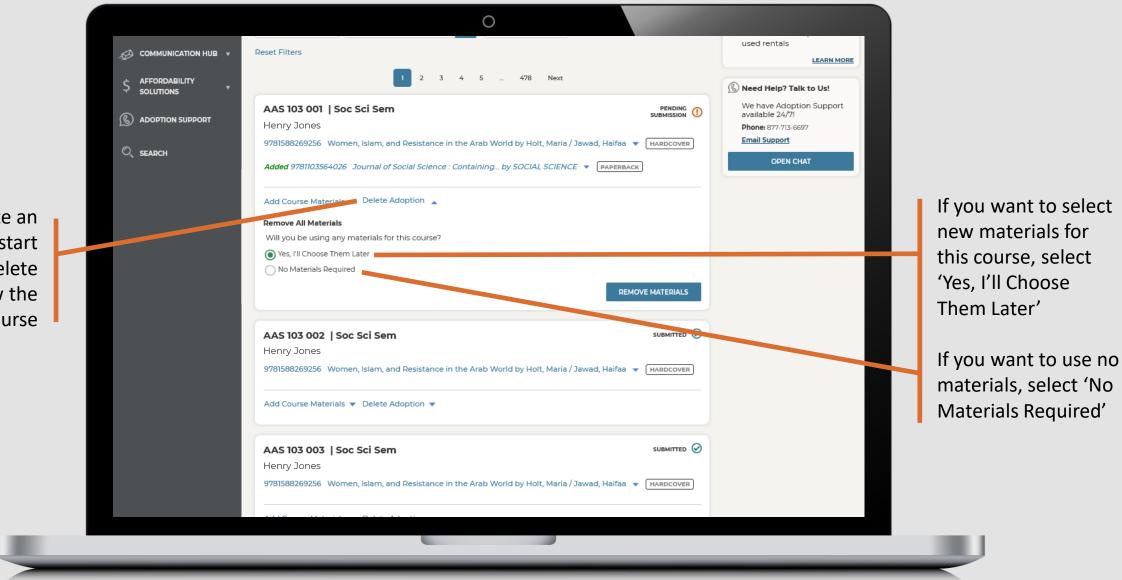

If you do not wish to use any materials , click the *No Materials* option

# Editing an Adoption

On the Course List page, navigate to your Submitted Courses

On a submitted course, click Add Course Materials to add additional materials to the already submitted course

New materials are identified by an 'Added' note

To Delete an adoption or start over, click 'Delete Adoption' below the submitted course

After you've made your updates, you will receive a confirmation email Change Processed