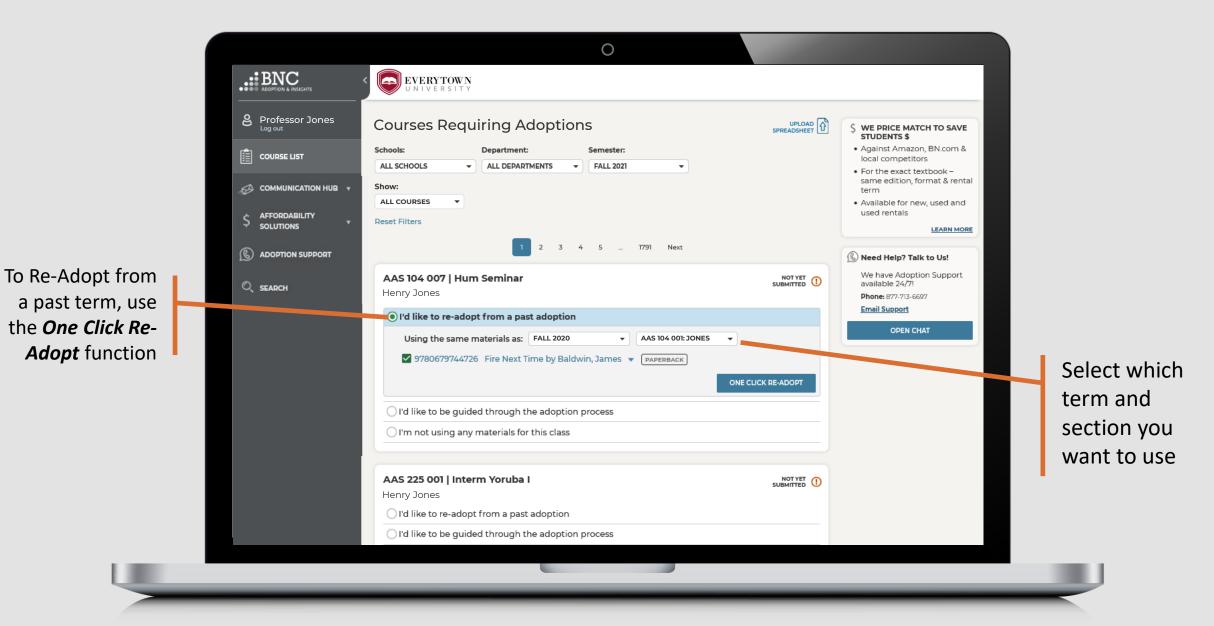

## One Click Re-Adopt

Apply your course materials to all or just submit one

Note: Only submit applicable sections and deselect sections that you are NOT responsible for submitting adoptions

*That's it!* View and edit your submitted courses here. Click on a specific ISBN to update it or delete it from your adoption