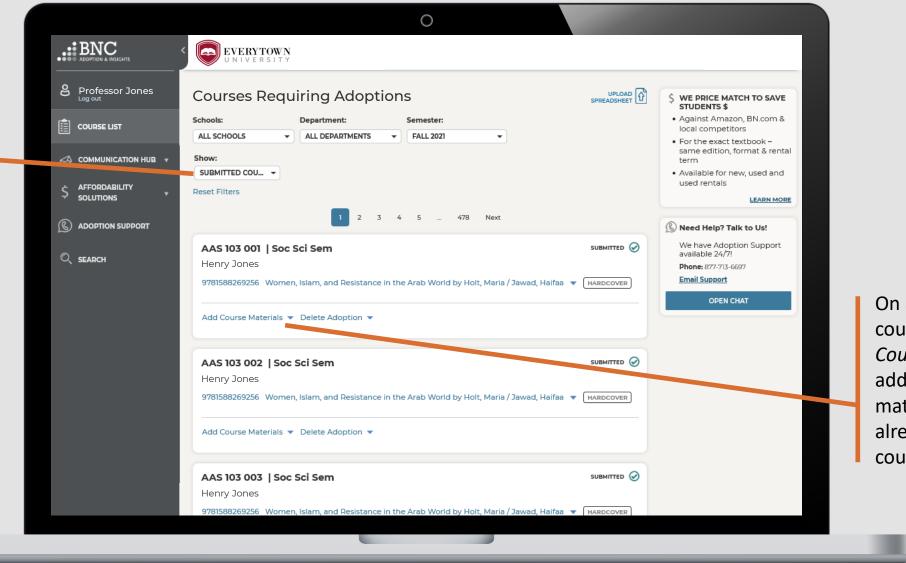

# Editing an Adoption

On the Course List page, navigate to your Submitted Courses

On a submitted course, click Add Course Materials to add additional materials to the already submitted course

New materials are identified by an 'Added' note

To Delete an adoption or start over, click 'Delete Adoption' below the submitted course

After you've made your updates, you will receive a confirmation email Change Processed