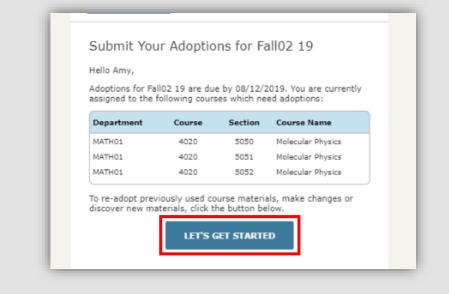

### How do I log in?

- The Adoption & Insights Portal lets you log in with your institution credentials via a link to AIP in your SIS or Learning Management System (LMS)
- You can also access AIP through the link in your Adoption Reminder emails

| EVERYTOWN<br>UNIVERSITY                     |                                                                                          |
|---------------------------------------------|------------------------------------------------------------------------------------------|
| Everytown Username (e.g.: jdoe001) Password | <ul><li>Forgot your username?</li><li>Forgot your password?</li><li>Need Help?</li></ul> |
| Login                                       |                                                                                          |

As faculty, you will land on the **Course List** and see all your courses for the term/semester, powered by data from your SIS

In the Course List, you can submit your adoptions by using your adoption history, searching the catalog, and more.