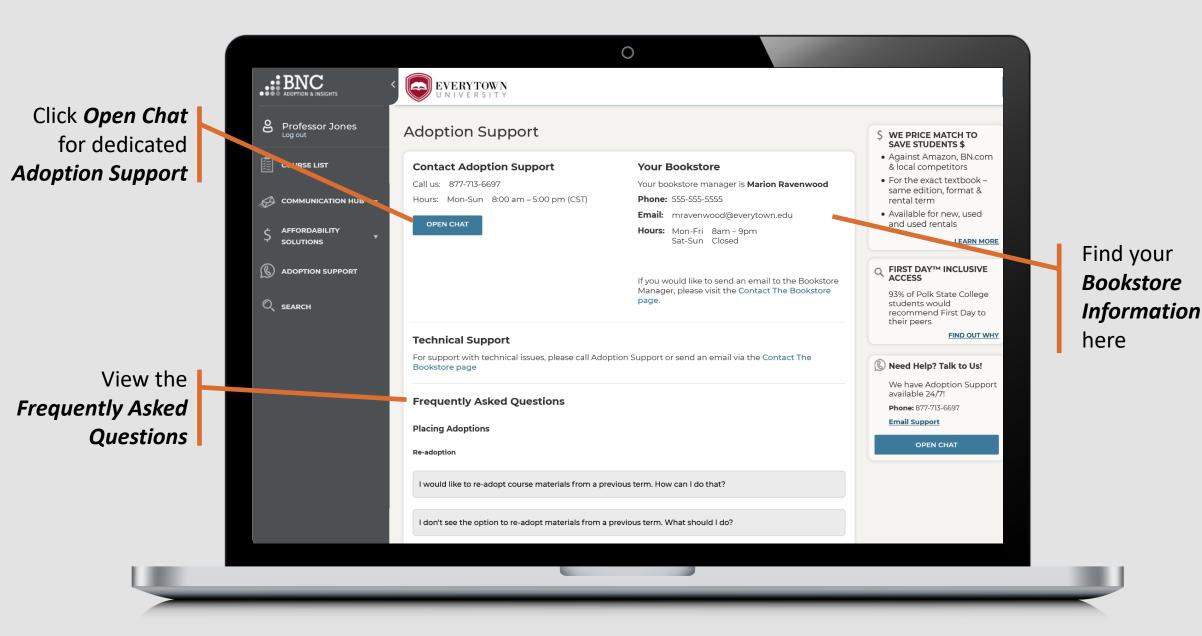

# Adoption Support

# Technical Support

For support with technical issues, please call Adoption Support or send an email via the Contact the Bookstore page

Adoption Support: 877-713-6697 Monday – Friday 8:00am – 5:00pm (CST)\* Email: AlPsupport@bncservices.com

\*Please note: Adoption Support hours have been temporarily adjusted due to

COVID-19 protocols. If you require assistance outside of these support hours, please refer to the Frequently Asked Questions.