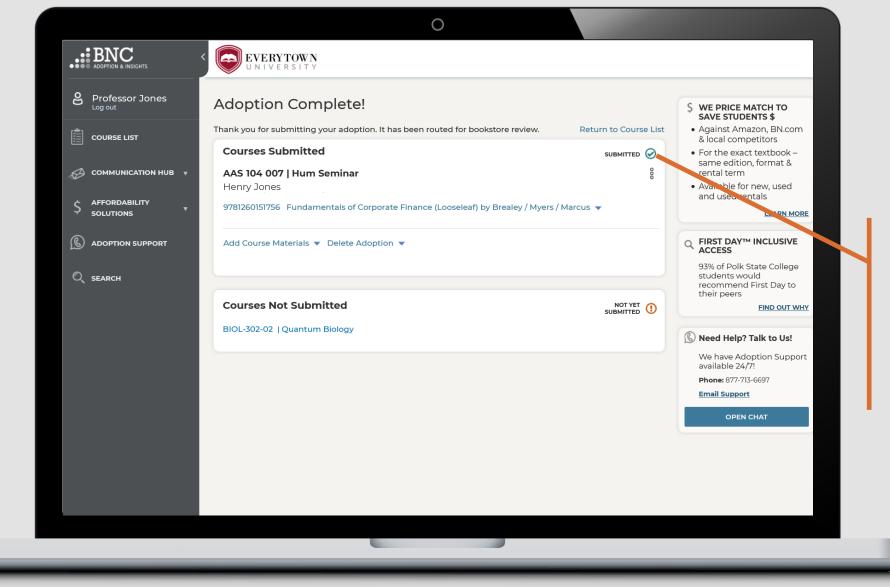

# Editing an Adoption

On the Course List page, navigate to your Submitted Courses

On a submitted course, click Add Course Materials to add additional materials to the already submitted course

New materials are identified by an 'Added' note

To Delete an adoption or start over, click 'Delete Adoption' below the submitted course

After you've made your updates, you will receive a confirmation email Change Processed