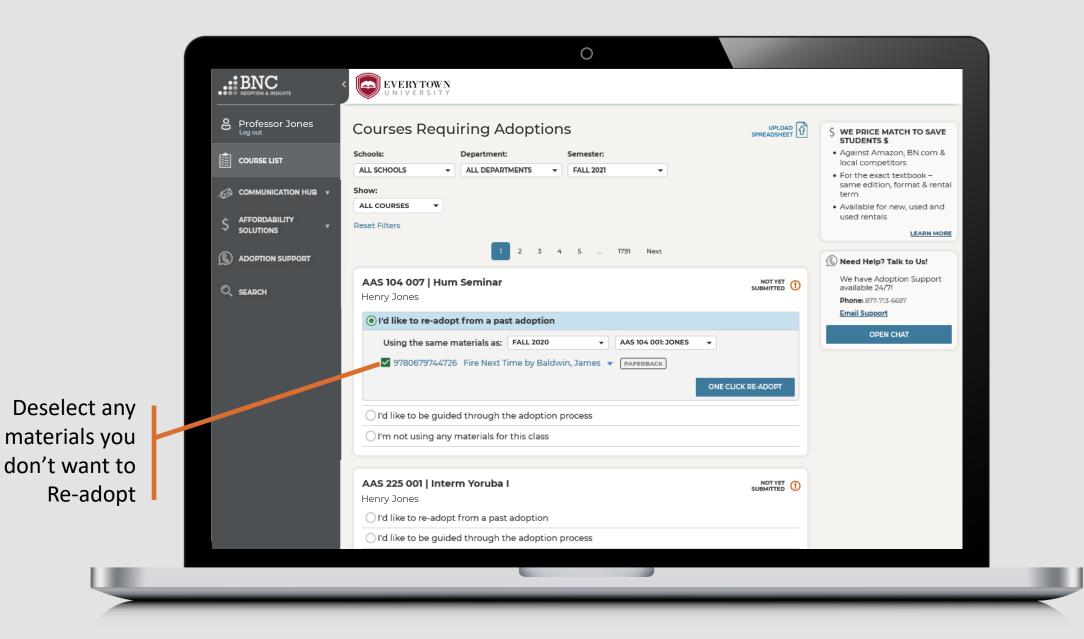

## One Click Re-Adopt

Apply your course materials to all or just submit one

Note: Only submit applicable sections and deselect sections that you are NOT responsible for submitting adoptions

*That's it!* View and edit your submitted courses here. Click on a specific ISBN to update it or delete it from your adoption